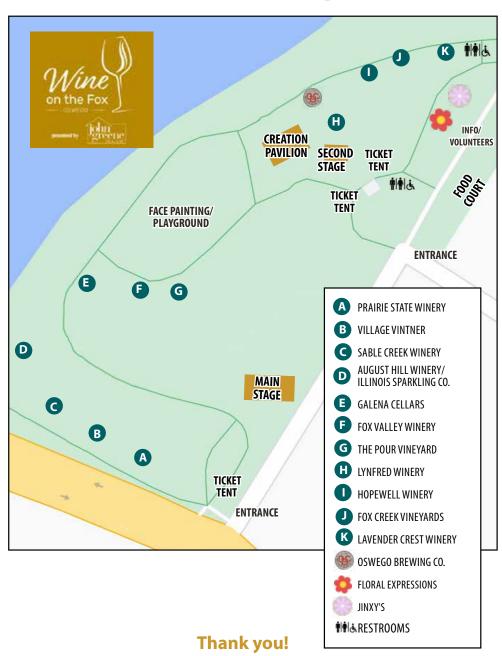

# **Festival Map**

Proceeds from Wine on the Fox support Village of Oswego special events, including Venue 1012 concert series, 4th of July Fireworks, and the Christmas Walk. Buy wine packages and tickets at our ticket booths to support our year-round special events program.