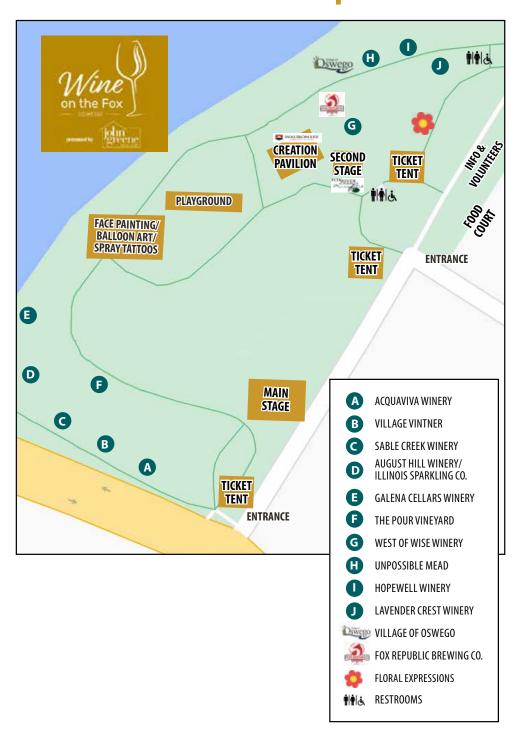

die's Off the Chain

Steak/pork/chicken tacos, quesadillas, corn bowls & nachos

#### The Happy Lobster

Lobster sandwiches, grilled cheese & fries

#### **Buddy Mac's Eat N' Run**

Steak burgers, loaded baked potatoes, chicken alfredo bowls & mac and cheese

#### Mars Italian Ice

Assorted Italian ice flavors

# Pop Up Shop

Floral Expressions & Gifts, Inc. Gifts, garments & more

<sup>\*</sup> Menu items do not reflect menus in their entirety

# Thank you to our sponsors!







































Proceeds from Wine on the Fox support Village of Oswego special events, including the Venue 1012 concert series, 4th of July Fireworks and the Christmas Walk.

Buy wine packages and tickets at our ticket booths to support our year-round special events program.

# **Festival Map**



# **Wines by Booth**

1 oz./5 oz./bottle

# August Hill Winery & Illinois Sparkling Co. Utica, III.





| Blend 795 off-dry sparkling white     | \$1/7/48 |
|---------------------------------------|----------|
| Chambourcin Reserve dry red           | 1/7/29   |
| Brut ombre Rosé dry sparkling rosé    | 1/7/27   |
| Almond Infusion semi-sweet bubbly     | 1/7/22   |
| Augie's Blackberry port style dessert | 1/7/22   |
| Berlyn semi-dry red                   | 1/7/22   |
| Indigo semi-sweet white               | 1/7/22   |
| Mardi Gras semi-sweet bubbly          | 1/7/22   |
| Raspberry Infusion semi-sweet bubbly  | 1/7/22   |
| Moscato sweet white                   | 1/7/20   |
| Seyval Blanc semi-dry white           | 1/7/20   |
| Carmel Apple sweet fruit              | 1/7/17   |
| Mi