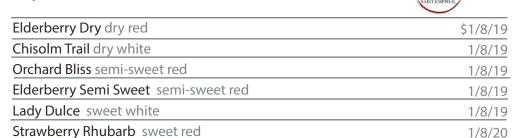

# Warren James Winery Mattoon, III.

|                                 | WINERY   |
|---------------------------------|----------|
| Pinot Grigio dry white          | \$1/8/22 |
| Moscato sweet white             | 1/7/20   |
| Cabernet Franc semi-dry red     | 1/9/30   |
| Cabernet Sauvignon dry red      | 1/9/29   |
| Catawba Rose medium bodied rose | 1/8/24   |

1/8/20

1/8/22