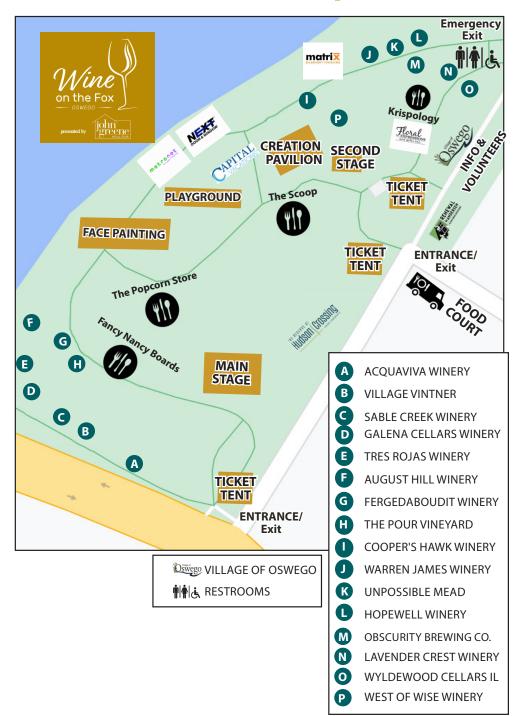

s & funnel cake

# **Grumpy Gaucho**

Baked Empanadas & Churros

#### Hell's BBQ

Smash burger, chicken wings, brisket/ chicken/pork sliders, mac & cheese, chipotle salad, pork belly tacos & vegetarian tostadas

### **Nostro Cocina**

Raviolis, Bruchetta & Shrimp/Baja Fish Tacos

### The Happy Lobster

Lobster sandwiches, grilled cheese & fries

### The Pierogi Rig

Mix and Match pierogis & polish sausage

Menu items do not reflect menus in their entirety

# Thank you to our sponsors!

























Proceeds from Wine on the Fox support Village of Oswego special events, including the Venue 1012 summer concert series, 4th of July Fireworks and Christmas Walk.

Purchase wine packages and additional tickets at ticket booths to support year-round special events!

# **Festival Map**



# **Wines by Booth**





1 oz./5 oz./bottle

| Acquaviva Winery Maple Park, Ill. | ACQUAVIVA<br>WINERY |
|-----------------------------------|---------------------|
| Donna Mia dry white               | \$1/8/19            |
| Fiore Della Vigna dry white       | 1/8/17              |
| Prairie Star semi-dry white       | 1/8/16              |
| Brianna sweet white               | 1/8/18              |
| Summer Peach semi-sweet rosé      | 1/8/17              |
| Grande Rosé sweet rosé            | 1/8/16              |
| Vitino dry red                    | 1/8/16              |
| Marquette dry red                 | 1/8/19              |
| Don Giuseppe dry red              | 1/8/21              |
| Sangria sweet fruity red          | 1/8/17              |



# **7** | 2025 Wine on the Fo